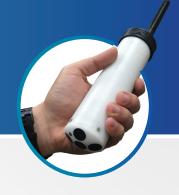

## SonTek Bundled Package Options

Select the right technology based on your flow monitoring requirements

When you already have a floating platform and all you need is a bottomtracking system without GNSS.